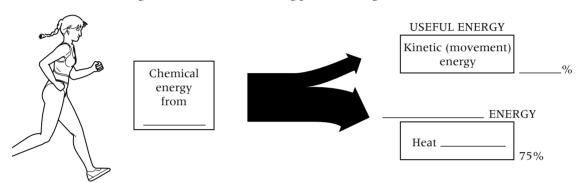

## 91d/2 Wasted energy 1

Class Name \_\_\_\_\_

Some of the answers to these questions are shown jumbled up in brackets at the end of the question.

- 1 What kind of energy does food supply? \_\_\_\_\_ (calichem)
- **2** Fill in the missing words on this energy flow diagram: