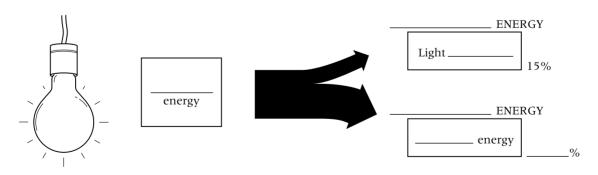

**4** Fill in the missing words on this energy flow diagram:

- 5 What force causes a car engine to get hot? \_\_\_\_\_ (noitfric)
- **6** A car wastes 75% of its energy. How efficient is it?

knowledge, literacy